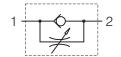

# SYMBOL

### **DESCRIPTION**

- ✓ Adjustable throttles with check valves for pipe mounting-DROK16P
- ✓ The throttle check valves limit flow by adjustable throttling spool at one direction, and allow free return passing on the other.