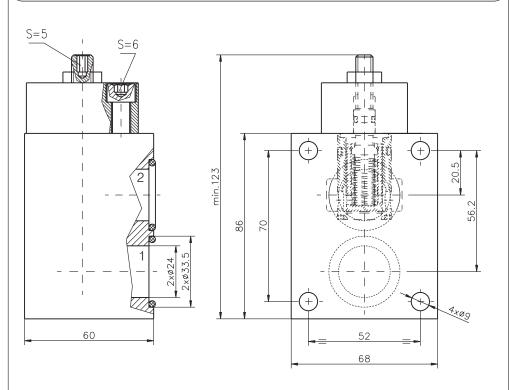

### THROTTLE CHECK VALVE

DROK16P

List: DROK16P-1-June 2012

### **DESCRIPTION**

- ✓ Adjustable throttles with check valves for pipe mounting-DROK16P
- ✓ The throttle check valves limit flow by adjustable throttling spool at one direction, and allow free return passing on the other.

# **DIMENSIONS**



# SYMBOL

# **ORDERING CODE**

DROK 16 P



Adjustable throttle with check valve

Nominal bore - 16 mm.

Pipe mounting

#### **TECHNICAL DATA**

| Max. Pressure                                       | 320 bar   |
|-----------------------------------------------------|-----------|
| Rated flow ( $\Delta p=2,5$ bar.)                   | 160 l/min |
| Cracking pressure (for check valve)                 | 0,5 bar   |
| Working liquid-hydraulic oils with characteristics: |           |
| -viscosity                                          | 10400 cSt |
| -degree of filtration                               | 0,025 mm  |
| -temperature                                        | -20+80°C  |
|                                                     |           |

We reserve the right to change specifica